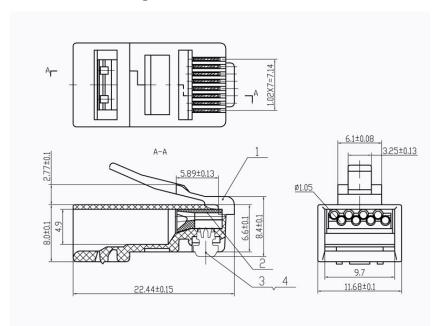

# CAT6 MODULAR PLUG 3 PRONG 50u" GOLD PLATED



## **DESCRIPTION**

Category 6, RJ45 Modular, 8P 8C, 50 Micro-inches Gold Plated.

### **FEATURES**

- 50 Micro-Inches Gold Plated 3 prong
- For Stranded or Solid Cable
- 23AWG Wire
- Can be used with CAT6 CMXF cable



## SKU: 012-022

#### **Electrical**

Insulation Resistance 100m  $\Omega$ Termination Resistance 20m  $\Omega$  Max

After Environmental Testing

#### Mechanical

Cable to Plug Tensile Strenght 20 lbs

Durability 200 Mating Cycles

#### Material

Housing Polycarbonate Color Transparent

Contact Blade Copper Alloy 3 Prong
Conductor Type For Stranded or Solid Wire

Conductor Size For 23AWG

Gold Plating 50u"

#### **OD of the Housing 1.2mm**



## **VERTICAL CABLE**

800.749.2447 Florida 951.696.7772 California 845.391.8318 New York