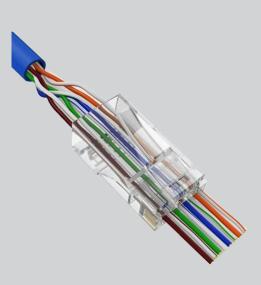

## DESCRIPTION

Category 6, RJ45 Modular Connector, Feed Through.

## **FEATURES**

- Feed through design
- Fast and easy to terminate
- Easier sequence verification
- Gold plated terminal contact
- For solid and stranded cable

# CAT6 RJ45 MODULAR PLUG (FEED THROUGH STYLE)