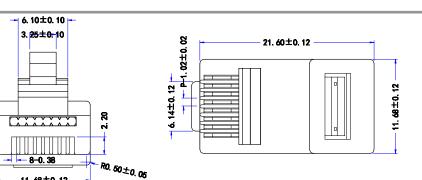

## DESCRIPTION

Category 6, RJ45 Modular Connector, Feed Through.

## **FEATURES**

- Feed through design
- Fast and easy to terminate
- Easier sequence verification
- Gold plated terminal contact
- For solid and stranded cable



# CAT6 RJ45 MODULAR PLUG (FEED THROUGH STYLE)

## SKU: 012-023/EZF-100

### **Electrical**

Voltage Rating Current Rating Termination Resistance Insulation Resistance 250 VAC RMS 2 Amps 35m Ω Max 500m Ω

### Mechanical

Cable to Plug Tensile Strength Durability 20 lbs 500 Cycles Min.

### **Material**

Housing Contact Blade Conductor Type Conductor Size Insulation Size Polycarbonate UL94V-2 Gold Plated (3 Prong) For Solid and Stranded Wire For 23AWG 1.10mm max







## VERTICAL CABLE

800.749.2447 Florida 951.696.7772 California 845.391.8318 New York

#### www.verticalcable.com Rev. 03/2017

Specs subject to change without notice. It is the sole responsibility of the user to have the most current specs.