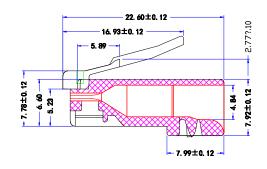

## DESCRIPTION

Category 6, RJ45 Modular Connector, Feed Through.

## **FEATURES**

- Feed through design
- Fast and easy to terminate
- Easier sequence verification
- Gold plated terminal contact
- For solid and stranded cable



# CAT6 RJ45 MODULAR PLUG (FEED THROUGH STYLE)

## SKU: 012-023/EZF-100

### **Electrical**

Voltage Rating Current Rating Termination Resistance Insulation Resistance 250 VAC RMS 2 Amps 35m Ω Max 500m Ω

### Mechanical

Cable to Plug Tensile Strength Durability 20 lbs 500 Cycles Min.

### **Material**

Housing Contact Blade Conductor Type Conductor Size Insulation Size Polycarbonate UL94V-2 Gold Plated (3 Prong) For Solid and Stranded Wire For 23AWG 1.10mm max







## VERTICAL CABLE

800.749.2447 Florida 951.696.7772 California 845.391.8318 New York

#### www.verticalcable.com Rev. 03/2017

Specs subject to change without notice. It is the sole responsibility of the user to have the most current specs.