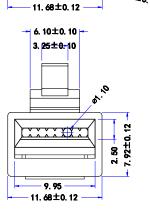

## DESCRIPTION

Category 6, RJ45 Modular Connector, Feed Through.

## **FEATURES**

- Feed through design
- Fast and easy to terminate
- Easier sequence verification
- Gold plated terminal contact
- For solid and stranded cable



# CAT6 RJ45 MODULAR PLUG (FEED THROUGH STYLE)

## SKU: 012-023/EZF-100

### **Electrical**

Voltage Rating Current Rating Termination Resistance Insulation Resistance 250 VAC RMS 2 Amps 35m Ω Max 500m Ω

### Mechanical

Cable to Plug Tensile Strength Durability 20 lbs 500 Cycles Min.

### **Material**

Housing Contact Blade Conductor Type Conductor Size Insulation Size Polycarbonate UL94V-2 Gold Plated (3 Prong) For Solid and Stranded Wire For 23AWG 1.10mm max







## VERTICAL CABLE

800.749.2447 Florida 951.696.7772 California 845.391.8318 New York

#### www.verticalcable.com Rev. 03/2017

Specs subject to change without notice. It is the sole responsibility of the user to have the most current specs.